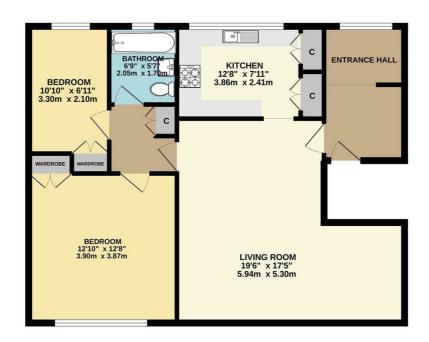

The property is located in a very quiet position at the back of the development and is on the top of this well maintained development.

The apartment is conveniently arranged with the accommodation comprising a spacious lounge, a large master bedroom with built in wardrobes, a further double bedroom with built in wardrobes, a kitchen and a bathroom.

The property further features of built in storage and ample shared parking.

SECOND FLOOR 781 sq.ft. (72.5 sq.m.) approx.

TOTAL FLOOR AREA. 781 s.g.ft. (7.2.5 s.g.m.) approx.

Whist every attempts has been made to ensure the accuracy of the foopfain contained here, measurements of doors, windows, froms and any other ferm are approximate and no responsibility is taken for any error, omnission or mis-statement. This plan is not institutely purpose only and should be used as such by any prospective purchaser. The services, systems and appliances shown have not been tested and no guarantee as to these operatible or efficiency, on the given.